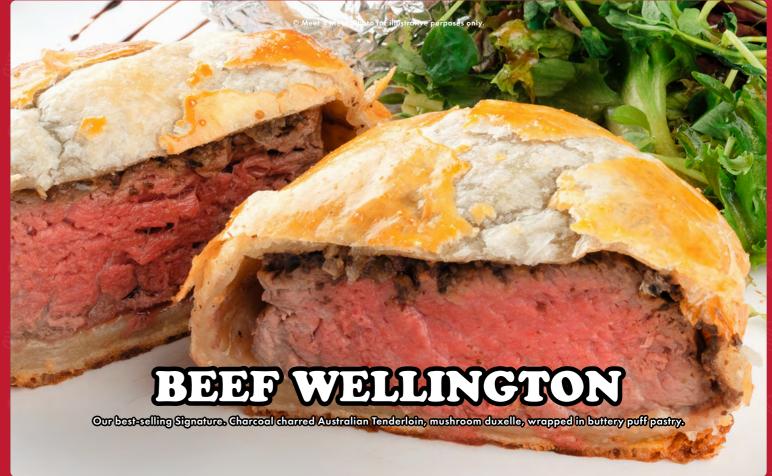

## SIGNATURES .....

Served with choice of Side Salad & French Fries / Baked Potato

| LAMB CUTLETS                                                                                 | \$45.00 |
|----------------------------------------------------------------------------------------------|---------|
| BEEF WELLINGTON  180g Australian Tenderloin, mushroom duxelle, wrapped in puff pastry.       | \$35.00 |
| DUCK WELLINGTON  Charcoal charred premium duck wrapped in buttery puff pastry, foie gras and | \$32.50 |

# **SIGNATURES**

Served with choice of Side Salad & French Fries / Baked Potato.

LAMB CUTLETS .......\$45.00
300g Australian lamb cutlets with Meet 4 Meat's secret marinade.

BEEF WELLINGTON ......\$35.00