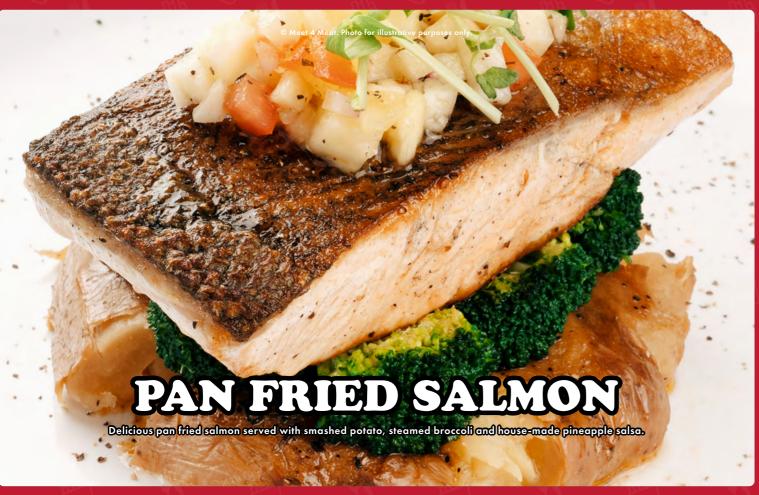

GRILLED CHICKEN CHOP (Hawaiian Sauce) ......\$13.00 Charcoal-grilled chicken chop with Hawaiian sauce.

**PAN FRIED SALMON** \$19.50

180g of salmon served with smashed potato, steamed broccoli and house-made pineapple salsa.

Breaded pollock, side of tartare sauce and lemon wedge.

PAN FRIED SALMON \$14.00
180g of salmon served with house-made pineapple salsa and side salad.