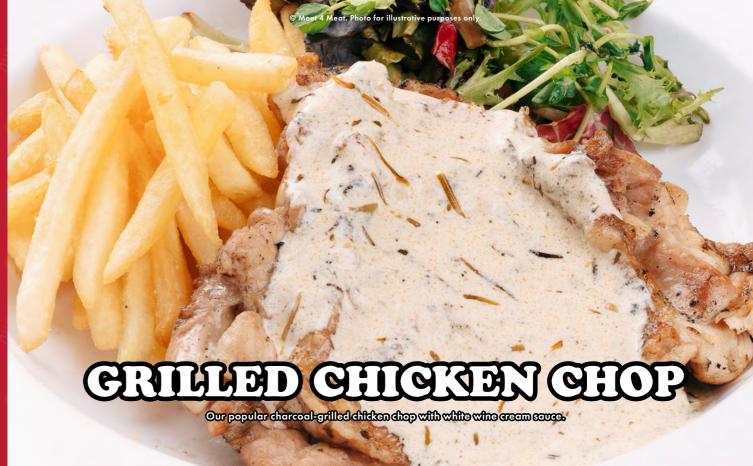

BURGER WELLINGTON \$18.00 200g patty, smoked cheddar cheese, wrapped in puff pastry, side of pickle and

french fries.

GRILLED CHICKEN CHOP (White Wine Cream Sauce) ........ \$12.00 Charcoal-grilled chicken chop with white wine cream sauce.

GRILLED CHICKEN CHOP (Hawaiian Sauce) ......\$13.00 Charcoal-grilled chicken chop with Hawaiian sauce.

**PAN FRIED SALMON** \$19.50

180g of salmon served with smashed potato, steamed broccoli and house-made pineapple salsa.