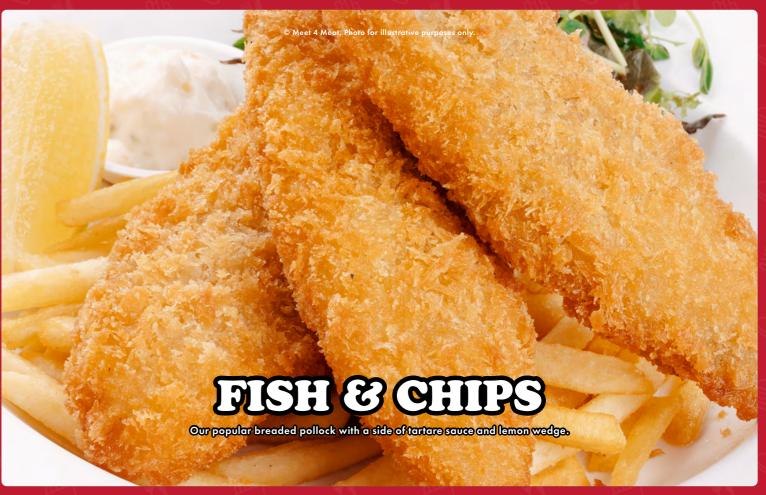

Breaded pollock, side of tartare sauce and lemon wedge.

f) Prices listed above are in SGD and subject to change without prior notice

Breaded pollock, side of tartare sauce and lemon wedge.

PAN FRIED SALMON \$14.00
180g of salmon served with house-made pineapple salsa and side salad.