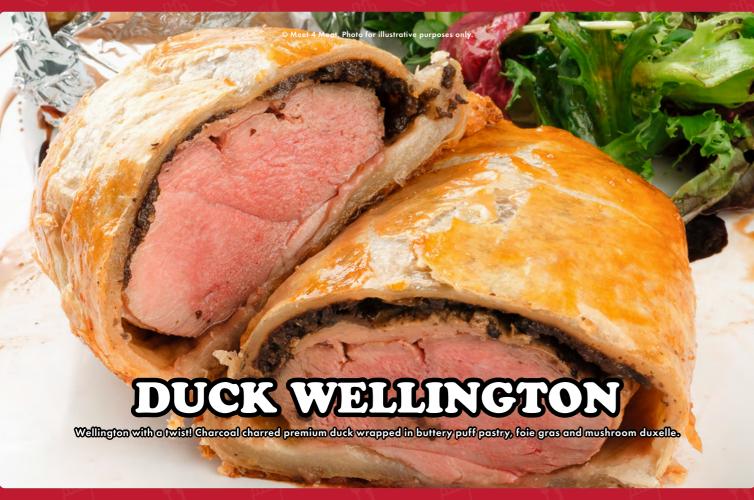

## SIGNATURES .....

Served with choice of Side Salad & French Fries / Baked Potato

| LAMB CUTLETS                                                                                 | \$45.00 |
|----------------------------------------------------------------------------------------------|---------|
| BEEF WELLINGTON  180g Australian Tenderloin, mushroom duxelle, wrapped in puff pastry.       | \$35.00 |
| DUCK WELLINGTON  Charcoal charred premium duck wrapped in buttery puff pastry, foie gras and | \$32.50 |

DUCK WELLINGTON ......\$32.50

Charcoal charred premium duck wrapped in buttery puff pastry, foie gras and mushroom duxelle.

180g Australian Tenderloin, mushroom duxelle, wrapped in puff pastry.

PORK RIBEYE \$33.00