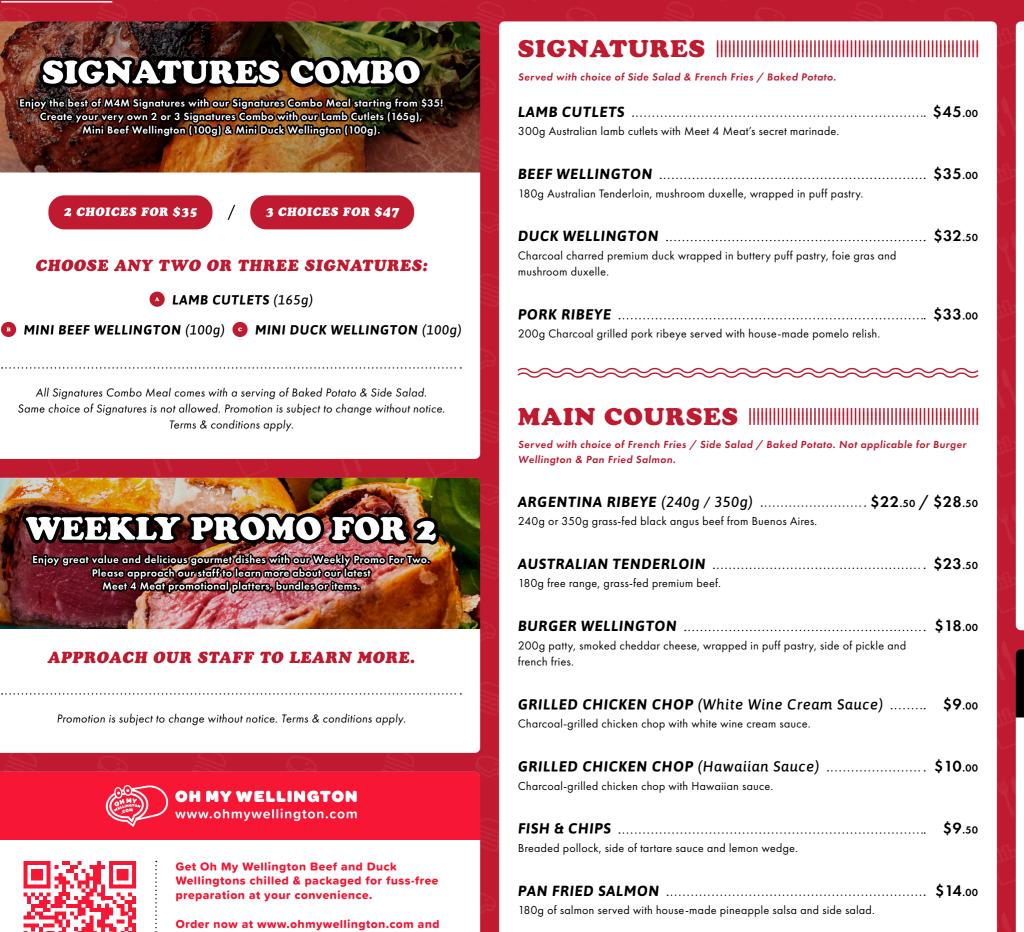

### SIGNATURES COMBO Enjoy the best of M4M Signatures with our Signatures Combo Meal starting from \$35! Create your very own 2 or 3 Signatures Combo with our Lamb Cutlets (165g), Mini Beef Wellington (100g) & Mini Duck Wellington (100g). **2 CHOICES FOR \$35**

### **CHOOSE ANY TWO OR THREE SIGNATURES:**

**LAMB CUTLETS** (165g)

MINI BEEF WELLINGTON (100g) MINI DUCK WELLINGTON (100g)

.....

All Signatures Combo Meal comes with a serving of Baked Potato & Side Salad. Same choice of Signatures is not allowed. Promotion is subject to change without notice. Terms & conditions apply.

### **APPROACH OUR STAFF TO LEARN MORE.**

.....

Promotion is subject to change without notice. Terms & conditions apply.

**OH MY WELLINGTON** www.ohmywellington.com

Get Oh My Wellington Beef and Duck Wellingtons chilled & packaged for fuss-free preparation at your convenience.

Order now at www.ohmywellington.com and get it delivered straight to your doorstep!

Use code 'FIRST10' for 10% OFF your first order

### SIGNATURES

Served with choice of Side Salad & French Fries / Baked Potato.

| <b>LAMB CUTLETS</b><br>300g Australian lamb cutlets with Meet 4 Meat's secret marinade.                                    | \$45.00         |
|----------------------------------------------------------------------------------------------------------------------------|-----------------|
| <b>BEEF WELLINGTON</b><br>180g Australian Tenderloin, mushroom duxelle, wrapped in puff pastry.                            | \$35.00         |
| <b>DUCK WELLINGTON</b><br>Charcoal charred premium duck wrapped in buttery puff pastry, foie gras and<br>mushroom duxelle. | <b>\$32</b> .50 |
| <b>PORK RIBEYE</b><br>200g Charcoal grilled pork ribeye served with house-made pomelo relish.                              | \$33.00         |
| ~~~~~~~~~~~~~~~~~~~~~~~~~~~~~~~~~~~~~~~                                                                                    | ~~~             |

### MAIN COURSES

Served with choice of French Fries / Baked Potato. Not applicable for Burger Wellington & Pan Fried Salmon.

| ARGENTINA RIBEYE (240g / 350g)                 |              |
|------------------------------------------------|--------------|
| 240g or 350g grass-fed black angus beef from B | uenos Aires. |

| AUSTRALIAN TENDERLOIN                    | <b>\$28</b> .50 |
|------------------------------------------|-----------------|
| 180g free range, grass-fed premium beef. |                 |

BURGER WELLINGTON ...... \$18.00 200g patty, smoked cheddar cheese, wrapped in puff pastry, side of pickle and french fries.

| <b>GRILLED CHICKEN CHOP</b> (White Wine Cream Sauce)       | <b>\$12</b> .00 |
|------------------------------------------------------------|-----------------|
| Charcoal-grilled chicken chop with white wine cream sauce. |                 |

| <b>GRILLED CHICKEN CHOP</b> (Hawaiian Sauce)       | \$13.00         |
|----------------------------------------------------|-----------------|
| Charcoal-grilled chicken chop with Hawaiian sauce. |                 |
|                                                    |                 |
| FISH & CHIPS                                       | <b>\$13</b> .50 |

Breaded pollock, side of tartare sauce and lemon wedge.

| PAN FRIED SALMON                                                           | <b>\$19</b> .50 |
|----------------------------------------------------------------------------|-----------------|
| 180g of salmon served with smashed potato, steamed broccoli and house-made |                 |
| pineapple salsa.                                                           |                 |